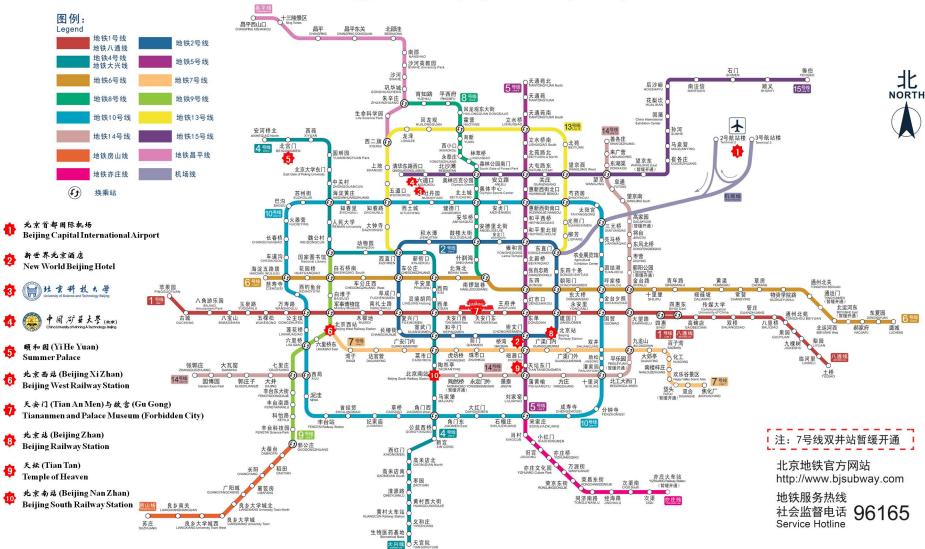

The conference venue location in Beijing is shown in Figure 1 and the Airport Express Railway and city subway lines are shown in Figure 2.

# 北京地铁线路图 Beijing Subway Map

Figure 2 Airport Express Railway and city subway line