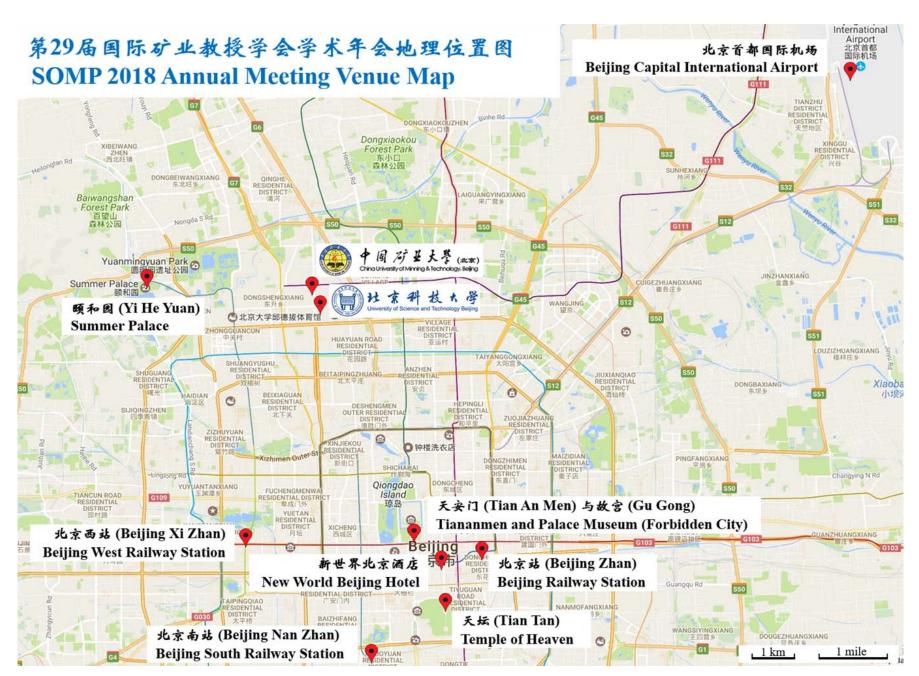

The conference venue location in Beijing is shown in Figure 1 and the Airport Express Railway and city subway lines are shown in Figure 2.

Figure 1 Conference venue location in Beijing

第29届国际矿业教授学会学术年会地铁线路图 SOMP 2018 Annual Meeting Venue Subway Lines (Not to Scale)